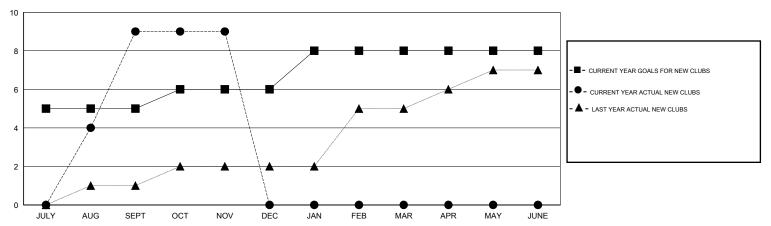

### GOALS AND ACTUAL NEW CLUBS CUMULATIVE

# GMT: KAMLESH JAIN LOCATION INDIA GMT CA 6

|               |                  | Clubs             |                  |                  | Members               |                    |                                     |                    |                  |  |
|---------------|------------------|-------------------|------------------|------------------|-----------------------|--------------------|-------------------------------------|--------------------|------------------|--|
|               | RESUI            | LTS FOR 2014-2015 | i                |                  | RESULTS FOR 2014-2015 |                    |                                     |                    |                  |  |
| QUARTER       | NEW CLUB<br>GOAL | NEW CLUBS         | DROPPED<br>CLUBS | NET<br>GAIN/LOSS | QUARTER               | NEW MEMBER<br>GOAL | CHARTER AND<br>NEW MEMBERS<br>ADDED | DROPPED<br>MEMBERS | NET<br>GAIN/LOSS |  |
| JULY/AUG/SEPT | 5                | 9                 | 1                | 8                | JULY/AUG/SEPT         | 120                | 275                                 | 107                | 168              |  |
| OCT/NOV/DEC   | 1                | 0                 | 0                | 0                | OCT/NOV/DEC           | 105                | 85                                  | 18                 | 67               |  |
| JAN/FEB/MAR   | 2                | 0                 | 0                | 0                | JAN/FEB/MAR           | 110                | 0                                   | 0                  | 0                |  |
| APR/MAY/JUNE  | 0                | 0                 | 0                | 0                | APR/MAY/JUNE          | -70                | 0                                   | 0                  | 0                |  |