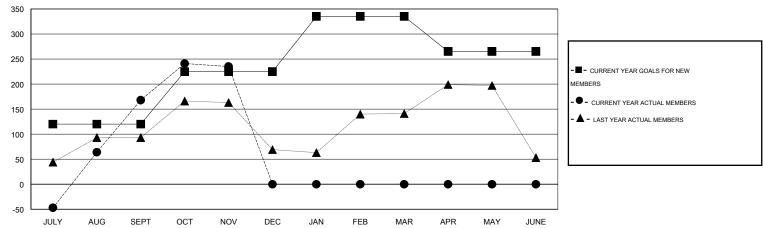

#### GOALS AND ACTUAL MEMBERS CUMULATIVE

| DROPPED CLUBS: 1 |                                       | 41 CLUBS OF 79 ADDED 1 OR MORE | GENDER DISTRIBUTION |                |     |
|------------------|---------------------------------------|--------------------------------|---------------------|----------------|-----|
|                  |                                       | NEW MEMBERS                    | MALE                | 1,965 (72.94%) |     |
|                  |                                       |                                | FEMALE              | 729 (27.06%)   |     |
| DROPPED MEMBERS  |                                       |                                |                     |                |     |
| DECEASED         | 1                                     | CHCK HERE FOR HEALTH           |                     |                |     |
| 5                | CLICK HERE FOR HEALTH ASSESSMENT DATA | FAMILY UNIT MEMBERS            |                     | 1,269          |     |
| OTHER            | 119                                   |                                | HEAD OF HOUSEHOLD   |                | 607 |
| TOTAL            | 125                                   |                                | NON-HEAD OF HOUSEHO | 662            |     |

# GMT: KAMLESH JAIN LOCATION INDIA GMT CA 6

|               |                  | Clubs             |                  |                  | Members               |                    |                                     |                    |                  |  |
|---------------|------------------|-------------------|------------------|------------------|-----------------------|--------------------|-------------------------------------|--------------------|------------------|--|
|               | RESUI            | LTS FOR 2014-2015 | i                |                  | RESULTS FOR 2014-2015 |                    |                                     |                    |                  |  |
| QUARTER       | NEW CLUB<br>GOAL | NEW CLUBS         | DROPPED<br>CLUBS | NET<br>GAIN/LOSS | QUARTER               | NEW MEMBER<br>GOAL | CHARTER AND<br>NEW MEMBERS<br>ADDED | DROPPED<br>MEMBERS | NET<br>GAIN/LOSS |  |
| JULY/AUG/SEPT | 5                | 9                 | 1                | 8                | JULY/AUG/SEPT         | 120                | 275                                 | 107                | 168              |  |
| OCT/NOV/DEC   | 1                | 0                 | 0                | 0                | OCT/NOV/DEC           | 105                | 85                                  | 18                 | 67               |  |
| JAN/FEB/MAR   | 2                | 0                 | 0                | 0                | JAN/FEB/MAR           | 110                | 0                                   | 0                  | 0                |  |
| APR/MAY/JUNE  | 0                | 0                 | 0                | 0                | APR/MAY/JUNE          | -70                | 0                                   | 0                  | 0                |  |